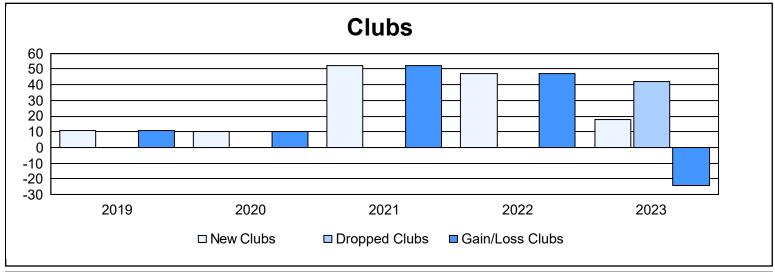

District 325 P

As of June 2023 Cumulative

| Year      | New<br>Clubs | Dropped<br>Clubs | Gain/<br>Loss<br>Clubs | New<br>Members | Charter<br>Members | Reinstate<br>Members | Transfer<br>Members | Total<br>Member<br>Added | Total<br>Members<br>Dropped | Gain/<br>Loss<br>Members |
|-----------|--------------|------------------|------------------------|----------------|--------------------|----------------------|---------------------|--------------------------|-----------------------------|--------------------------|
| 2018-2019 | 11           | 0                | 11                     | 199            | 313                | 26                   | 0                   | 538                      | 291                         | 247                      |
| 2019-2020 | 10           | 0                | 10                     | 143            | 254                | 9                    | 1                   | 407                      | 355                         | 52                       |
| 2020-2021 | 52           | 0                | 52                     | 509            | 1,284              | 9                    | 3                   | 1,805                    | 415                         | 1,390                    |
| 2021-2022 | 47           | 0                | 47                     | 551            | 1,057              | 11                   | 6                   | 1,625                    | 809                         | 816                      |
| 2022-2023 | 18           | 42               | -24                    | 312            | 423                | 35                   | 1                   | 771                      | 1,934                       | -1,163                   |
| Average   | 28           | 8                | 19                     | 343            | 666                | 18                   | 2                   | 1,029                    | 761                         | 268                      |