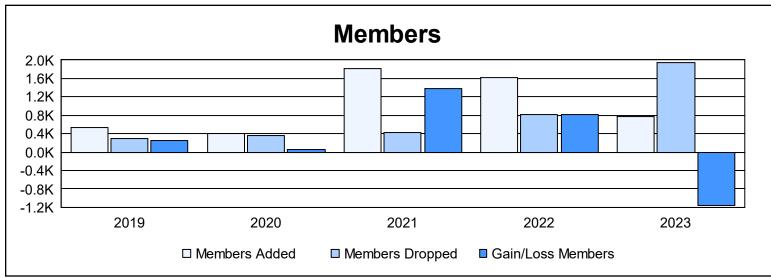

District 325 P

As of June 2023 Cumulative

| Year      | New<br>Clubs | Dropped<br>Clubs | Gain/<br>Loss<br>Clubs | New<br>Members | Charter<br>Members | Reinstate<br>Members | Transfer<br>Members | Total<br>Member<br>Added | Total<br>Members<br>Dropped | Gain/<br>Loss<br>Members |
|-----------|--------------|------------------|------------------------|----------------|--------------------|----------------------|---------------------|--------------------------|-----------------------------|--------------------------|
| 2018-2019 | 11           | 0                | 11                     | 199            | 313                | 26                   | 0                   | 538                      | 291                         | 247                      |
| 2019-2020 | 10           | 0                | 10                     | 143            | 254                | 9                    | 1                   | 407                      | 355                         | 52                       |
| 2020-2021 | 52           | 0                | 52                     | 509            | 1,284              | 9                    | 3                   | 1,805                    | 415                         | 1,390                    |
| 2021-2022 | 47           | 0                | 47                     | 551            | 1,057              | 11                   | 6                   | 1,625                    | 809                         | 816                      |
| 2022-2023 | 18           | 42               | -24                    | 312            | 423                | 35                   | 1                   | 771                      | 1,934                       | -1,163                   |
| Average   | 28           | 8                | 19                     | 343            | 666                | 18                   | 2                   | 1,029                    | 761                         | 268                      |